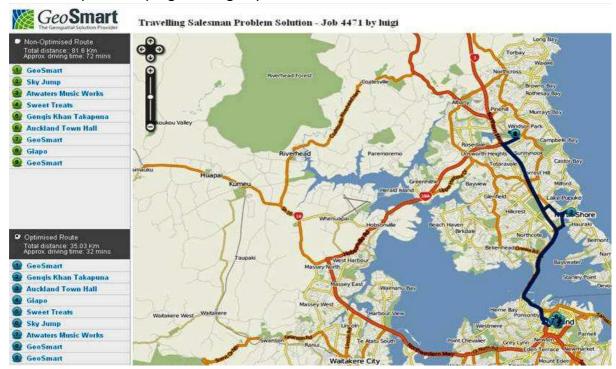

## **INSTANT RETURN ON INVESTMENT – GET A FREE TRIAL!**

Route optimisation has been something delivery companies have been waiting for, for many years, but until recently it has been a complex process requiring IT resources and system integration. **GeoSmart is delighted to introduce Route**<sup>2</sup>**GO Lite,** which is a user friendly application, designed around calculating the best order for vehicles having a set of jobs to do on each trip. The benefits of this solution are to reduce the distance the vehicle has to travel, vehicle running costs and driving time. We believe our product can make a big difference to your business and bring instant Return On Investment.